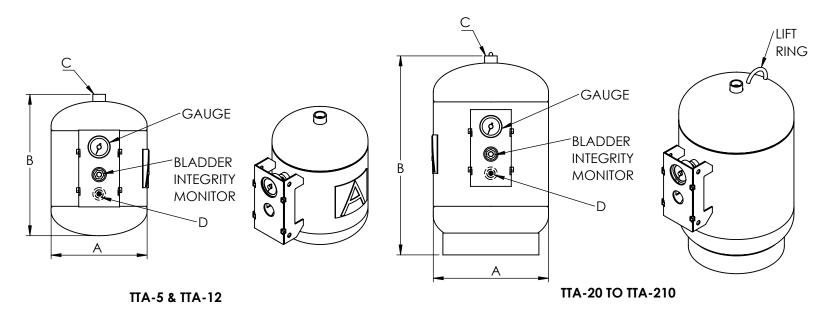

## **Dimensions & Weights**

| Model<br>Number |    |    |                      |                |    |                         |
|-----------------|----|----|----------------------|----------------|----|-------------------------|
|                 | Α  | В  | System<br>Connection | Charging Valve | E  | Approx.<br>Weight (lbs) |
|                 |    |    | С                    | D              | L  |                         |
| TTA-5           | 10 | 14 |                      | 0.302" -32NC   | -  | 22                      |
| TTA-12          | 12 | 14 | 3/4                  |                | =  | 28                      |
| TTA-20          |    | 20 |                      |                | 10 | 34                      |
| TTA-30          | 16 | 24 | 1                    |                | 14 | 50                      |
| TTA-42          |    | 31 |                      |                |    | 57                      |
| TTA-60          |    | 34 |                      |                |    | 62                      |
| TTA-80          |    | 45 |                      |                |    | 80                      |
| TTA-100         | 20 | 39 |                      |                | 18 | 110                     |
| TTA-125         |    | 50 |                      |                |    | 134                     |
| TTA-160         | 24 | 47 | 1 1/2                |                | 22 | 177                     |
| TTA-180         |    | 50 |                      |                |    | 184                     |
| TTA-210         |    | 53 |                      |                |    | 193                     |

## **Notes**

- Tanks are factory pre-charged at 40 psi and field adjustable
- California code-sight glass is available upon request
- Lift ring on models TTA-20 thru TTA-210
- Available with mounting clips