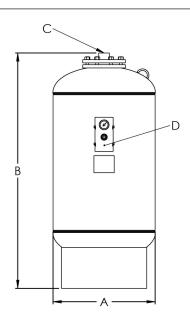

**TTA-20-Rx TO TTA-210-Rx** 

#### **Dimensions & Weights**

| Model<br>Number | А  | В  | System<br>Connection | Charging Valve | Base | Approx.<br>Weight (lbs) |
|-----------------|----|----|----------------------|----------------|------|-------------------------|
|                 |    |    | С                    | D              | Ring |                         |
| TTA-5-Rx        | 10 | 14 |                      | 0.302" -32NC   | -    | 22                      |
| TTA-12-Rx       | 12 | 14 | 3/4                  |                | -    | 28                      |
| TTA-20-Rx       |    | 20 |                      |                | 10   | 34                      |
| TTA-30-Rx       | 16 | 24 | 1                    |                | 14   | 50                      |
| TTA-42-Rx       |    | 31 |                      |                |      | 57                      |
| TTA-60-Rx       |    | 34 |                      |                |      | 62                      |
| TTA-80-Rx       |    | 45 |                      |                |      | 80                      |
| TTA-100-Rx      | 20 | 39 |                      |                | 18   | 110                     |
| TTA-125-Rx      |    | 50 |                      |                |      | 134                     |
| TTA-160-Rx      | 24 | 47 | 1 1/2                |                | 22   | 177                     |
| TTA-180-Rx      |    | 50 |                      |                |      | 184                     |
| TTA-210-Rx      |    | 53 |                      |                |      | 193                     |