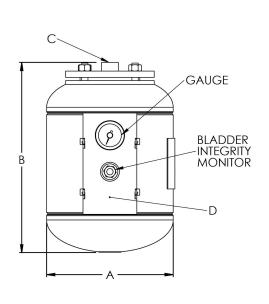

### **TTA-Rx-SERIES**

DOMESTIC HOT WATER EXPANSION TANKS

Models: TTA-5-Rx to TTA-210-Rx

**Submittal Sheet No.** B-1008B **Rev.** 2 3/10/2022

ANTIMICROBIAL SILVER PLATED SYSTEM CONNECTION

TTA-5-Rx & TTA-12-Rx

#### **Dimensions & Weights**

| Model<br>Number | А  | В  | System<br>Connection | Charging Valve | Base | Approx.<br>Weight (lbs) |
|-----------------|----|----|----------------------|----------------|------|-------------------------|
|                 |    |    | С                    | D              | Ring |                         |
| TTA-5-Rx        | 10 | 14 |                      | 0.302" -32NC   | -    | 22                      |
| TTA-12-Rx       | 12 | 14 | 3/4                  |                | -    | 28                      |
| TTA-20-Rx       |    | 20 |                      |                | 10   | 34                      |
| TTA-30-Rx       | 16 | 24 | 1                    |                | 14   | 50                      |
| TTA-42-Rx       |    | 31 |                      |                |      | 57                      |
| TTA-60-Rx       |    | 34 |                      |                |      | 62                      |
| TTA-80-Rx       |    | 45 |                      |                |      | 80                      |
| TTA-100-Rx      | 20 | 39 |                      |                | 18   | 110                     |
| TTA-125-Rx      |    | 50 |                      |                |      | 134                     |
| TTA-160-Rx      | 24 | 47 | 1 1/2                |                | 22   | 177                     |
| TTA-180-Rx      |    | 50 |                      |                |      | 184                     |
| TTA-210-Rx      |    | 53 |                      |                |      | 193                     |