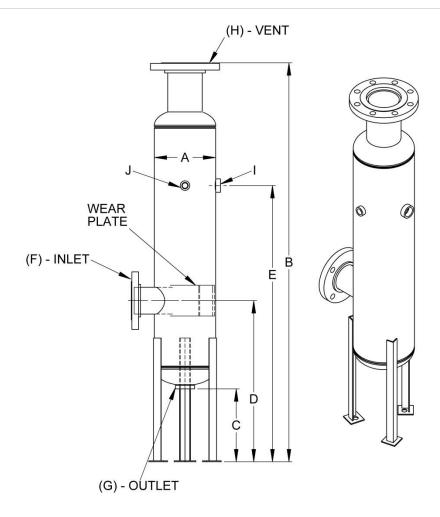

FTA-6V thru FTA-16V

# **Dimensions & Weights**

|                 | Dimensions in Inches |        |       |       |    |    |       |       | Approx. |       |                      |     |
|-----------------|----------------------|--------|-------|-------|----|----|-------|-------|---------|-------|----------------------|-----|
| Model<br>Number | А                    | В      | С     | D     | Е  | F  | G     | Н     | I       | J     | Ship<br>Wt.<br>(lbs) |     |
| FTA-6V          | 6                    | 50     | 9 1/2 | 21    | 36 | 2  | 1 1/2 | 2 1/2 | 3/4     | 1/2   | 82                   |     |
| FTA-8V          | 8                    | 52     |       | 21    |    | 3  |       | 4     | 1       |       | 64                   |     |
| FTA-12V         | 12                   | 55 1/2 |       | 9 1/2 | 23 | 40 | 4     | 2     | 6       | 1 1/2 | 1/2                  | 104 |
| FTA-16V         | 16                   | 63 1/2 |       | 26    | 48 | 6  | _     | U     | 1 1/2   |       | 170                  |     |